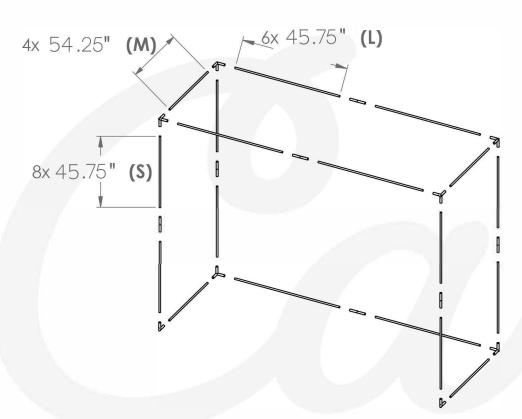

## Impact Screen Enclosure Frame 8'x8'x5'

- 1. If you are sourcing your own pipes, cut to the lengths in the **left** diagram. (Use 1" Electric Metallic Tube (EMT) Trade size 1", Actual OD 1.163")
- 2. Assemble the frame as shown by inserting each pipe all the way in to the fitting. Secure the frame by tightening the bolts attached to each fitting. Take care not to use excessive force while tightening the bolts that hold the tubes in the fittings. One or two turns past finger tight is plenty to keep the tubes in place, any more than that risks unnecessary deformation of the tubes.
- 3. During and after assembling the tubes and fittings, check that the final overall dimensions of the frame match those detailed on the **right**. Make any adjustments necessary and tighten down all fitting bolts.