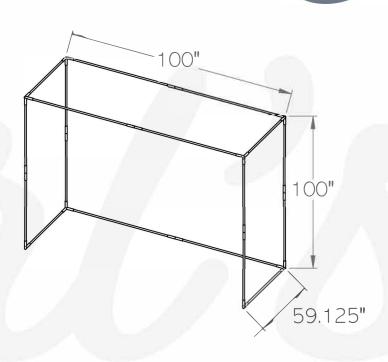

## Impact Screen Enclosure Frame 8'x8'x5'

- 1. If you are sourcing your own pipes, cut to the lengths in the **left** diagram. (Use 1" Electric Metallic Tube (EMT) Trade size 1", Actual OD 1.163")
- 2. Assemble the frame as shown by inserting each pipe all the way in to the fitting. Secure the frame by tightening the bolts attached to each fitting. Take care not to use excessive force while tightening the bolts that hold the tubes in the fittings. One or two turns past finger tight is plenty to keep the tubes in place, any more than that risks unnecessary deformation of the tubes.
- 3. During and after assembling the tubes and fittings, check that the final overall dimensions of the frame match those detailed on the **right**. Make any adjustments necessary and tighten down all fitting bolts.